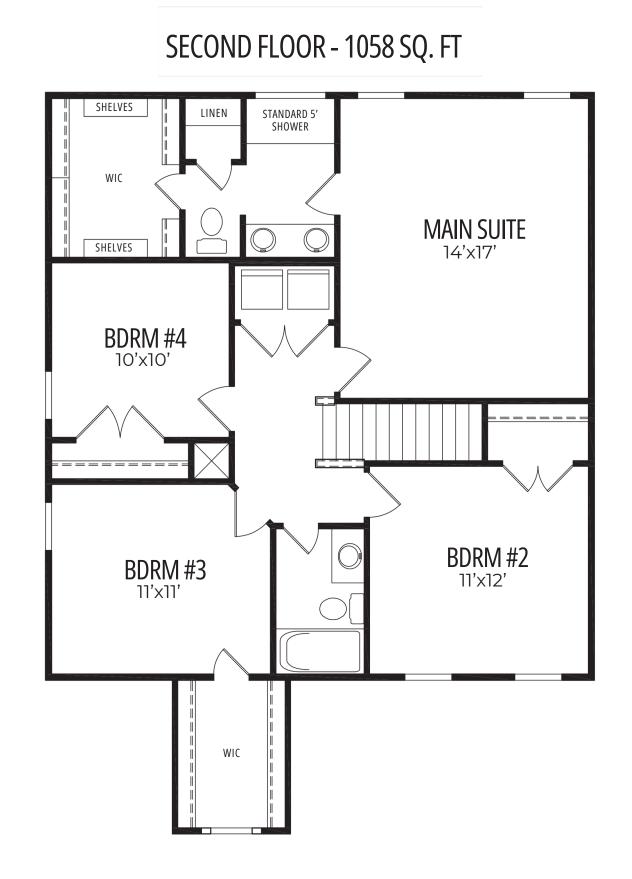

## FIRST FLOOR - 778 SQ. FT



## SECOND FLOOR - 1058 SQ. FT





## Floorplan Options



OPTIONAL MAIN SUITE BATHTUB



Elevation A



OPTIONAL MAIN SUITE SUNLITE GARDEN TUB/SHOWER COMBO



Elevation B





## Elevation C

<sup>\*</sup>Prices, plans, dimensions, features, specifications, materials, and availability of homes or communities are subject to change without notice or obligation. Illustrations are artist's depictions only and may differ from completed improvements. Photos, videos and virtual tours may not accurately represent specifications, selections or floorplan options available in every community.