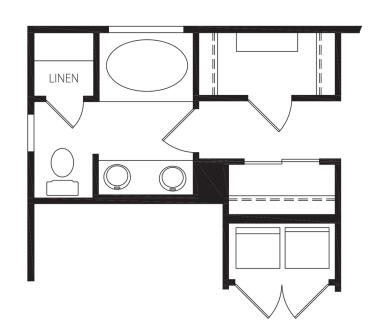

## Floorplan Options

OPTIONAL MAIN SUITE BATHTUB

Elevation A

OPTIONAL MAIN SUITE SUNLITE GARDEN TUB/SHOWER COMBO

Elevation B