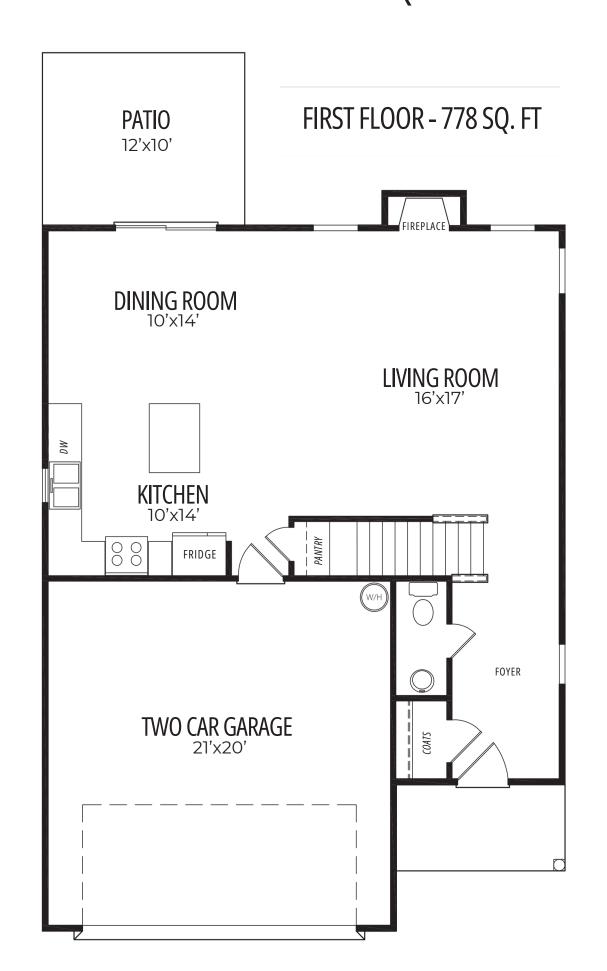

## FIRST FLOOR - 778 SQ. FT



## SECOND FLOOR - 1058 SQ. FT





## Floorplan Options



OPTIONAL MAIN SUITE BATHTUB



Elevation A



OPTIONAL MAIN SUITE SUNLITE GARDEN TUB/SHOWER COMBO



Elevation B





## Elevation C

<sup>\*</sup>Prices, plans, dimensions, features, specifications, materials, and availability of homes or communities are subject to change without notice or obligation. Illustrations are artist's depictions only and may differ from completed improvements. Photos, videos and virtual tours may not accurately represent specifications, selections or floorplan options available in every community.