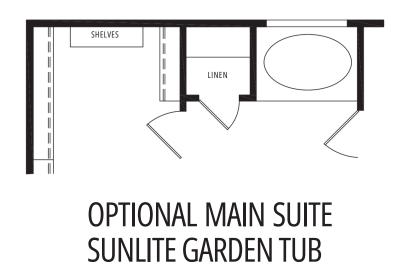

## Floorplan Options

OPTIONAL MAIN SUITE BATHTUB

Elevation A

OPTIONAL MAIN SUITE SUNLITE GARDEN TUB/SHOWER COMBO

Elevation B