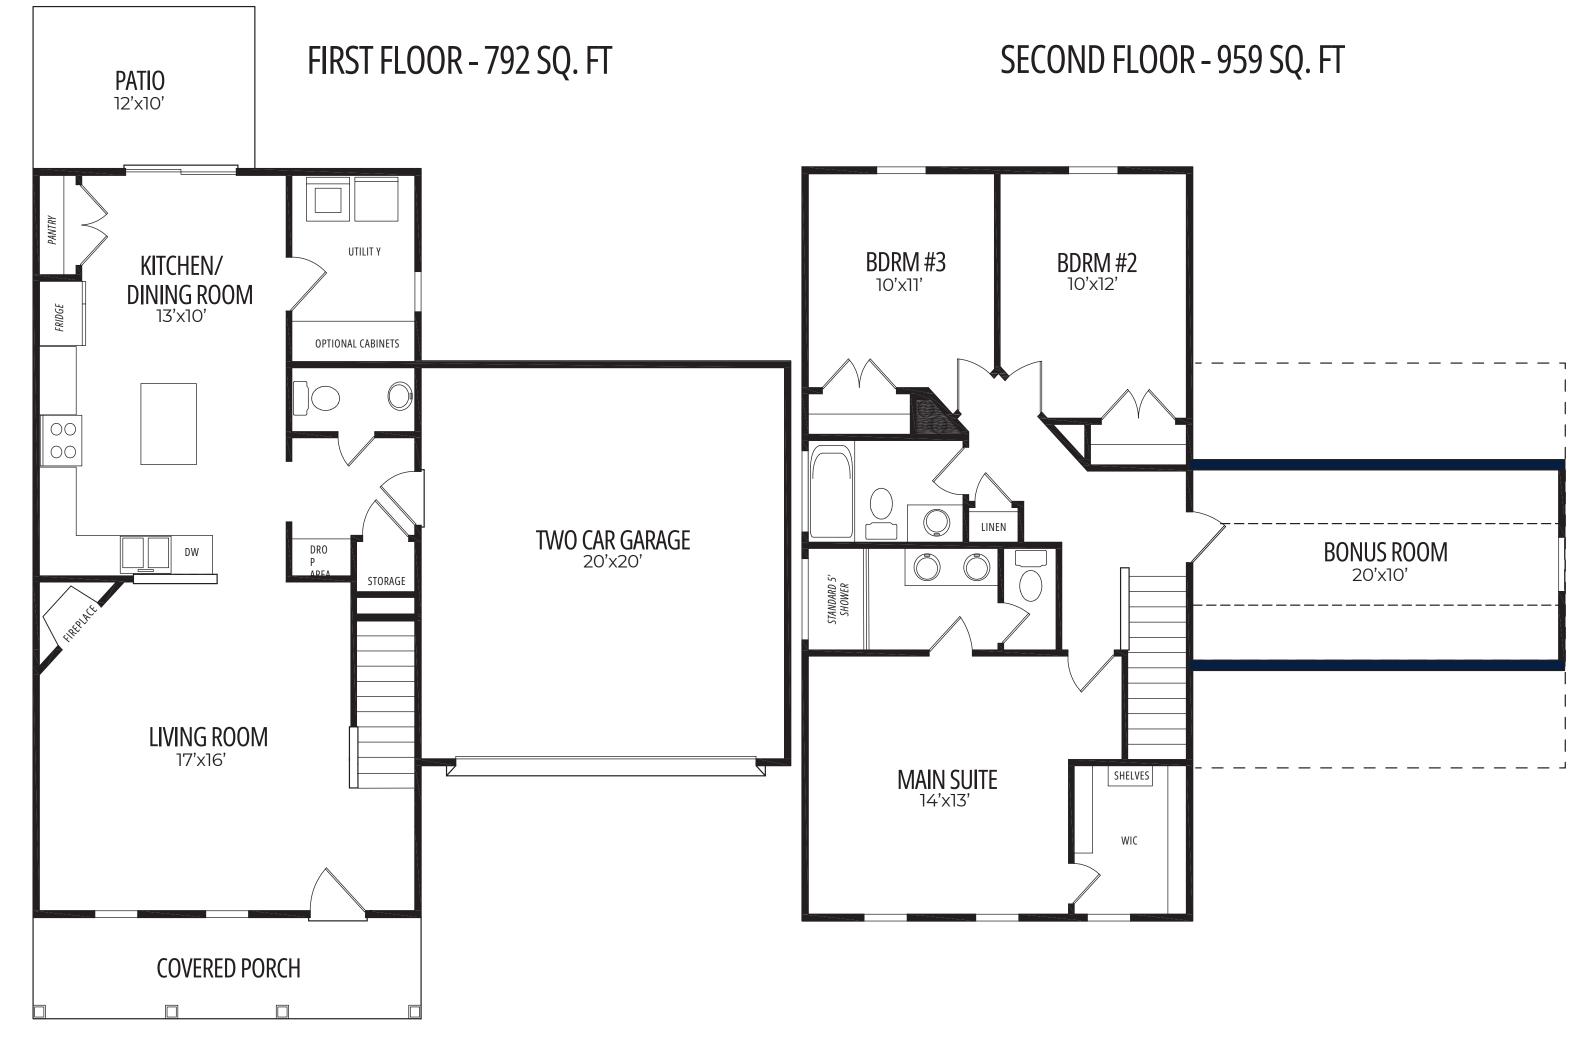

RiverWILD Homes | 114 W. Main Street, Clayton, NC 27520 | 919.813.0123

**Elevation A** 

| ĒA  | T | -        |   |   |   |   |   |   |   |    |     |     |     | Z   | 7   | H   |     | _                         | _  | _             | _        | _        | _        | _        |    | Ħ    | H        |     |     | L   |     | ΙL |    | l L |          |     |     | Ħ       | Ŧ  | Ī. |     |     |   |    |   | 7 |    |  | 7 | 1 1  |  | 71 |    | 7     |    | 71 |          | _ | 71         |   |   | 7 |   |      |                         | -11   |   |  |
|-----|---|----------|---|---|---|---|---|---|---|----|-----|-----|-----|-----|-----|-----|-----|---------------------------|----|---------------|----------|----------|----------|----------|----|------|----------|-----|-----|-----|-----|----|----|-----|----------|-----|-----|---------|----|----|-----|-----|---|----|---|---|----|--|---|------|--|----|----|-------|----|----|----------|---|------------|---|---|---|---|------|-------------------------|-------|---|--|
| E/C | Т |          |   |   |   |   |   |   |   |    |     |     |     | E   | Æ   | Т   | L   |                           |    |               |          |          |          |          |    | 亇    |          | L   | ⊥∟  |     |     |    |    |     |          |     | _   | Ľ/      | T  | 1  |     |     |   |    |   |   |    |  |   |      |  |    | 11 |       | 11 |    |          |   | 11         |   |   |   |   | L    |                         | -11   |   |  |
|     | Η | -"       |   |   |   |   |   |   |   |    |     |     |     | -1/ |     |     | ┢┯  | <del></del>               |    | π             | m        | m        | m        |          | -  | Æ    |          | -   | -   |     |     |    |    |     |          |     | _   | $V_{-}$ | ┯  | 4L |     |     |   | Ŀ  | _ |   | ΙĿ |  |   | ΙĿ   |  | _  | لل | <br>_ | Ľ  |    |          | = | Ч          | Ŀ | _ |   |   | L    |                         |       |   |  |
|     |   | Т        | Ŧ | ÷ |   | ÷ | ٣ | - | ٣ | ٣  | +++ | +++ | ÷   | P   |     |     | щ   |                           |    | <del>44</del> | ₩        | ₩        | ÷Ŧ       | ÷        | Ψ. | T    |          | H   | ÷   | ÷   | ÷   | ÷  | ÷  |     | Ψ÷       | •   | ÷   |         | Ŧ  | П  |     |     |   | F  |   |   | IF |  |   | 1 15 |  | 7  |    | -1    |    | וה | <u> </u> | _ | <b>-</b> 7 |   | _ |   |   | L    |                         |       |   |  |
|     |   | Т        | F | F | ц | T | 7 | 7 | 구 | 7  | 7   | +   | +   | +   | +   | ++  | +   | <del>,</del> <del>,</del> | F, | +             | Ŧ        | Ŧ        | Ŧ        | 무        | Ŧ  | ŦŦ   | TT       | п'n | ΤİΠ | П'П | П'П | ĊП | İШ | Ш,  | ПĻ       | ПİП | ΠŤΓ | піп     | ┡┯ | k  | JC. | 7   |   |    |   |   |    |  |   |      |  |    | 11 |       | 11 |    |          |   | 11         |   |   |   |   |      | $\overline{\mathbf{x}}$ |       | 1 |  |
|     | Т | <b>—</b> | F | F | Ц | T | Ţ | + | Ŧ | Ŧ  | Ŧ   | Ŧ   | ++  | Ŧ   | +   | ++  | 1   | $\overline{+}$            | F  | Ŧ             | Ŧ        | F        | Ŧ        | Ŧ        | T. | H    | -+-      |     | +   |     |     | +  | 1  |     |          |     |     | -+-     |    | Æ  | RC  | 2   |   | IL |   |   |    |  |   |      |  |    |    |       |    |    |          |   | <u> </u>   |   |   |   |   | E    | RC                      | 3     |   |  |
|     | Т | ÷        | ¢ | Ļ | Ц | Т | Η | + | Ţ | ÷1 | Ŧ   | ÷.  | Ť   | Ť   | ÷.  | 1   | ÷.  | Ŧ                         | Ŧ  | Ŧ             | ÷        | ÷        | ÷        | Ŧ        | -  | I II | ш        | Ш   | Ш   | Ш   | ш   | Щ  | Щ  | Ш   | ЩП       |     | Ш   | ШП      | F  | 卍  | 1   | 5   |   | ~  |   | _ |    |  | _ |      |  | _  | -  |       | ×  |    |          | _ |            | - |   |   |   | 1    | 中                       | 5     |   |  |
|     | _ | _        |   |   | - | - | + | + | + | +  | ÷   | ÷., | ÷., | ÷., | ÷., | ÷., | ÷., | <u> </u>                  | یے | <u> </u>      | <u> </u> | <u> </u> | <u> </u> | <u> </u> |    | _    | <u> </u> |     | _   | _   | _   | _  |    | _   | <u> </u> | _   |     |         |    | -  |     | 189 | / |    |   |   |    |  |   |      |  |    |    |       |    |    |          |   |            |   |   |   | _ | ╺╋┯┷ |                         | - 761 |   |  |