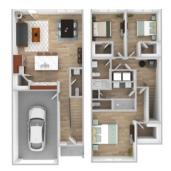

Marin Woods features spacious 3-bedroom, 2.5-bath townhomes with attached garages and open-concept layouts designed for today's lifestyle. Whether you're looking for more space, less maintenance, or a home that fits your busy schedule, these townhomes offer the best of both worlds.