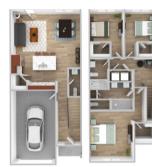

# **LIFE IN MARIN WOODS**

Marin Woods features spacious 3-bedroom, 2.5-bath townhomes with attached garages and open-concept layouts designed for today's lifestyle. Whether you're looking for more space, less maintenance, or a home that fits your busy schedule, these townhomes offer the best of both worlds.